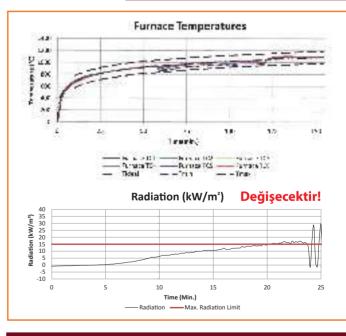

## **Performance Characteristics:**

Resistance to Fire : EN 1634-1:2014 + A1 : 2008, rated El120 Classified according to EN 13501-2 :2016 Extended application of test results according to EN 15269-10:2011

## **TEST RESULTS**

Maximum Sizes 12,000mm wide x 12,000mm high (Please contact us to discuss if there is a requirement beyond these dimensions)

**Headquarters** Reşitpaşa Mh. Denizbank Sit. Sk. No: 12, Sarıyer / İstanbul