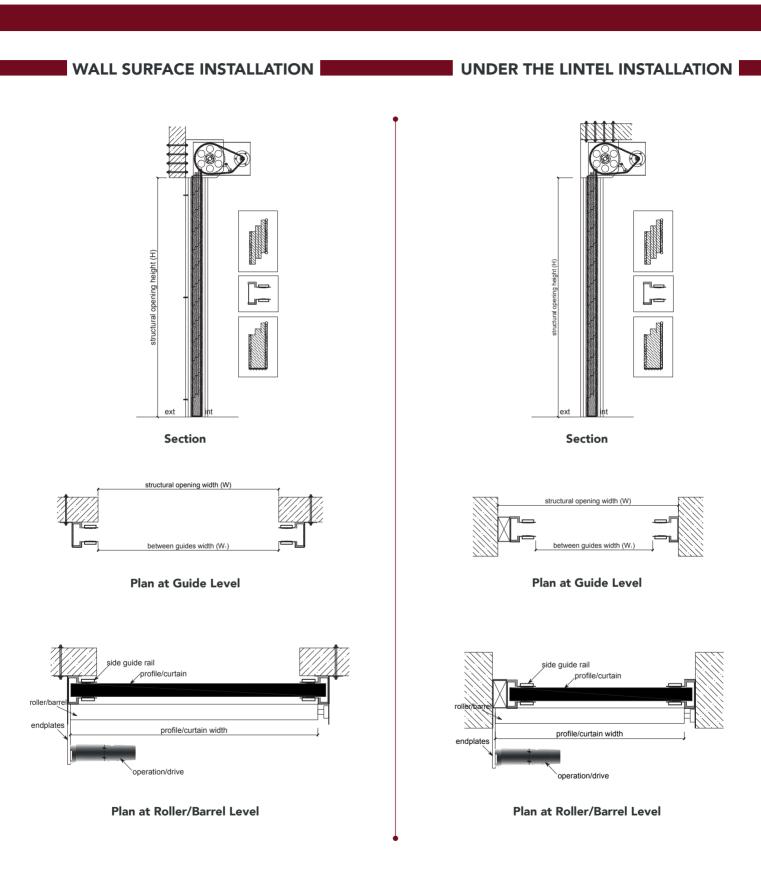

## **Side Guides**

Side guides made of galvanized steel profile, 200x200mm dimension and 3,00mm thickness made by press break bending method, fixing to face of wall and between Jambs U type based on construction structure. Side guides can be mounted to the interior or exterior side of the wall or the jamb. Side guide assemblies bolt to fixing angles or frame steel and support the entire weight of the shutter. There are also a 90mm wide fire seal and acoustic seal inside side guide rails.

## **Endplates**

Manufactured from galvanized steel of adequate thickness between 5,00mm and 20,00mm relative to door size and supplied with steel plates for fixing to the structure. Bolt to side guides assembly and support shaft and curtain and prepared to accept the coil casing / hood. Securely bolted to steel angles which are drilled for attachment to the structure at the correct centres.

## **Roller / Barrel**

The roller / barrel comprises a seamless steel tube of sufficient diameter and thickness to avoid deflection. Steel shafts and discs are inserted at each end and the whole assembly is supported in bearings mounted on each endplate.